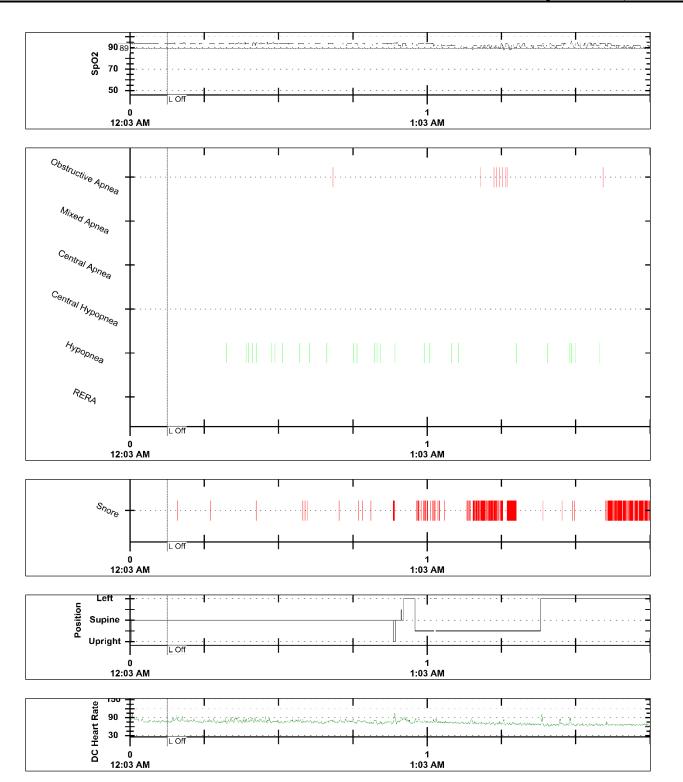

| RECORDING RESULTS             | <u>Minutes</u> | <u>Hours</u> |             |             |
|-------------------------------|----------------|--------------|-------------|-------------|
| Total Recording Time (TRT):   | 105.5          | 1.8          | Lights Out: | 12:10:41 AM |
| Patient Estimated Sleep Time: | 98.0           | 1.6          | Lights On:  | 1:48:41 AM  |

| RESPIRATORY               | Count | <u>Index</u> | <b>BODY POSITION:</b> | <u>Supine</u> | Left Side | <b>Right Side</b> | <b>Prone</b> | <u>Upright</u> |
|---------------------------|-------|--------------|-----------------------|---------------|-----------|-------------------|--------------|----------------|
| Obstructive Apnea:        | 9     | 5.5          | Minutes:              | 47            | 25        | 0                 | 25           | 0              |
| Mixed Apnea:              | 0     | 0.0          | # Apneas:             | 1             | 1         | 0                 | 7            | 0              |
| Central Apnea             | 0     | 0.0          | # of Hypopneas:       | 16            | 5         | 0                 | 5            | 1              |
| Total Apneas:             | 9     | 5.5          | AHI:                  | 22            | 14        | 0                 | 29           | 138            |
| Hypopnea + Central Hyp:   | 27    | 17           | Snoring Index:        | 14            | 238       | 0                 | 267          | 415            |
| Apneas + Hypopneas (AHI): | 36    | 22.0         | _                     |               |           |                   |              |                |

| OXIMETRY                            | Total Recording Time | <u>Supine</u> | Left Side | Right Side | <b>Prone</b> | <u>Upright</u> |
|-------------------------------------|----------------------|---------------|-----------|------------|--------------|----------------|
| Mean SpO2 %:                        | 93 %                 | 94 %          | 92 %      | 91 %       | 92 %         | 93 %           |
| Min SpO2 %:                         | 88 %                 | 91 %          | 89 %      | 91 %       | 88 %         | 92 %           |
| Number of Desaturations 4% or more: | 9                    | 1             | 3         | 0          | 4            | 0              |
|                                     | <u>Minutes</u>       |               |           |            |              |                |
| Total Sleep Time Below 89.00 %      | 1.4                  |               |           |            |              |                |
|                                     |                      |               |           |            |              |                |

| HEART RATE             | <u>TIB</u> |
|------------------------|------------|
| Mean Heart Rate (bpm): | 74         |
| Low Heart Rate (bpm):  | 60         |
|                        |            |

## **SCORING TECH COMMENTS:**

Moderate sleep apnea.

 Patient Name:
 Singh, Yogendra Pratap
 Study Type:
 Type 3 PSG on 8/17/2014

 DOB:
 11/26/1968
 Patient Details:
 Male, 45 years, Height 5' 10", Weight 185.19 lbs, BMI 26.57